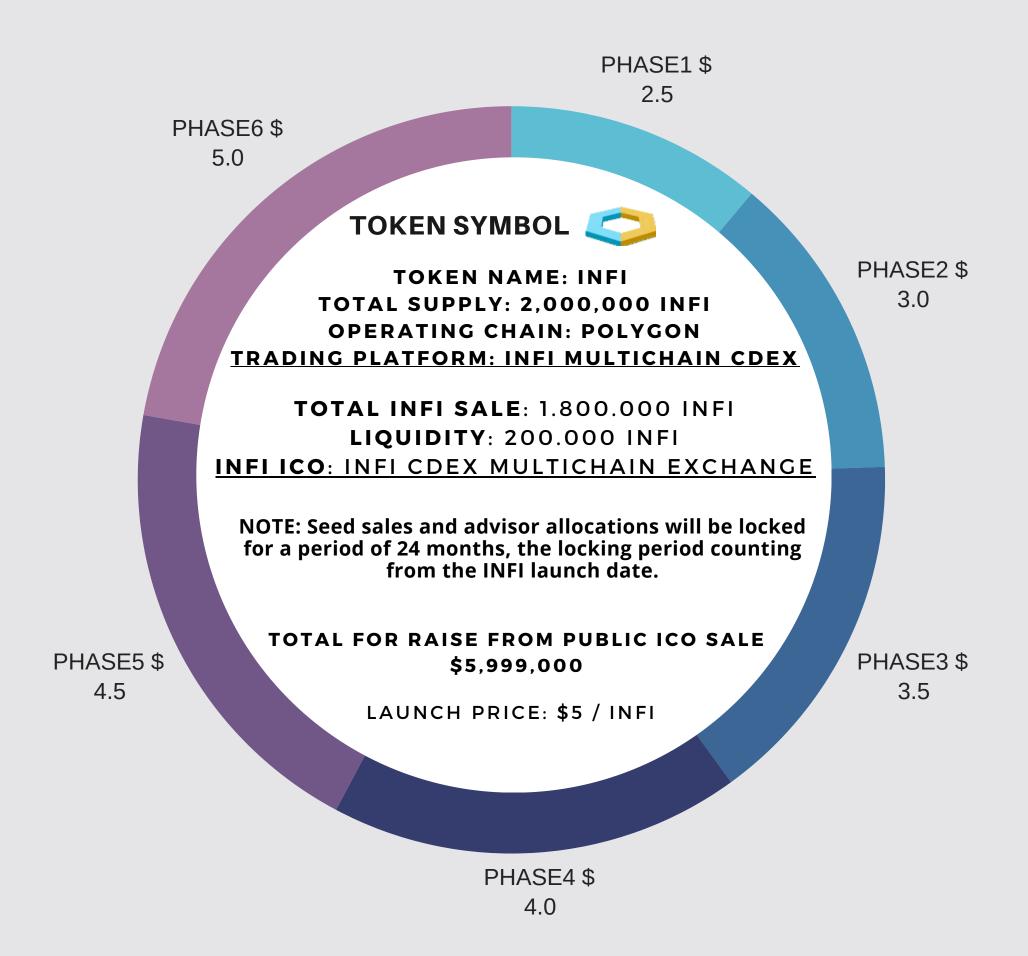

## **TOKENOMICS**

SEED SALE: 402.000 INFI

ICO PASE 1: 150.000 INFI

ICO PHASE 2: 150.000 INFI

ICO PHASE 3: 150.000 INFI

ICO PHASE 4: 350.000 INFI

ICO PHASE 5: 300.000 INFI

ICO PHASE 6: 548.000 INFI